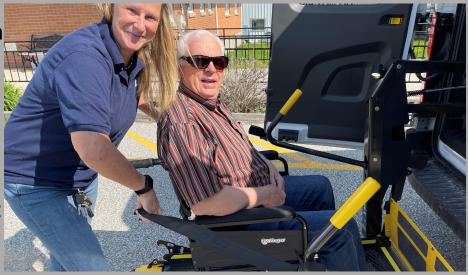

### **Program Descriptions**

Lambton Elderly Outreach provides subsidized transportation with United Way's funding. This allows the program to continue to be available, regardless of a person's financial situation. This is especially important to our rural seniors. Clients can use the transportation services for medical appointments and social functions. The target population is adults over the age of 65 or persons with a disability.