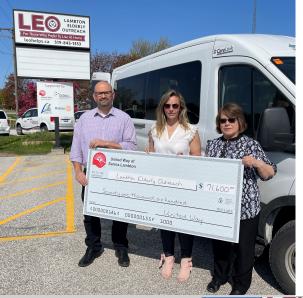

## Lambton Elderly Outreach (LEO)

2022-23 United Way Funding

Transportation - \$55,000

Meals on Wheels - \$16,600